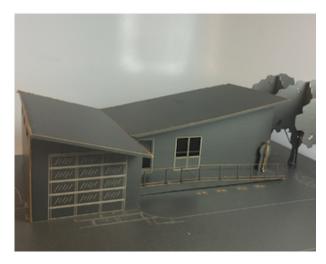

#### Sunshine Rose Mini Estates

Architectural AutoCAD & Code Course with laser cut model and drawing set. Created using AutoCAD and Sketchup

NOTES

1. UNLESS NOTED OTHERWISE, ALL DIMENSIONS ARE TO FACE OF FRAMING & TO ROUGH OPENINGS, DIMENSIONS INDICATED WITH THE SAME LETTER ARE EQUAL TO EACH OTHER.