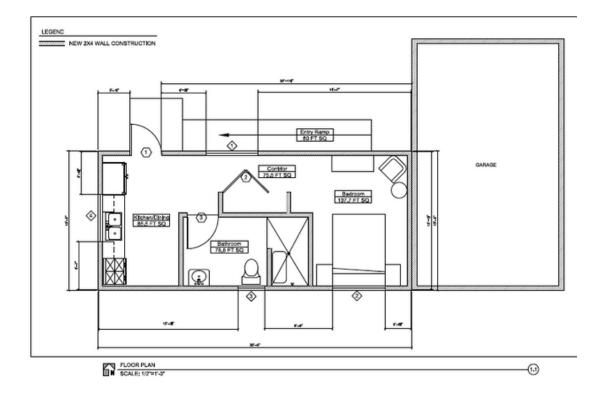

#### Sunshine Rose Mini Estates

Architectural AutoCAD & Code Course with laser cut model and drawing set. Created using AutoCAD and Sketchup

NOTES

1. UNLESS NOTED OTHERWISE, ALL DIMENSIONS ARE TO FACE OF FRAMING & TO ROUGH OPENINGS, DIMENSIONS INDICATED WITH THE SAME LETTER ARE EQUAL TO EACH OTHER.