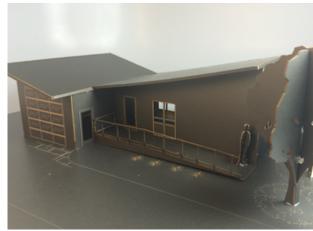

#### Sunshine Rose Mini Estates

Architectural AutoCAD & Code Course with laser cut model and drawing set. Created using AutoCAD and Sketchup

NOTES

1. UNLESS NOTED OTHERWISE, ALL DIMENSIONS ARE TO FACE OF FRAMING & TO ROUGH OPENINGS, DIMENSIONS INDICATED WITH THE SAME LETTER ARE EQUAL TO EACH OTHER.