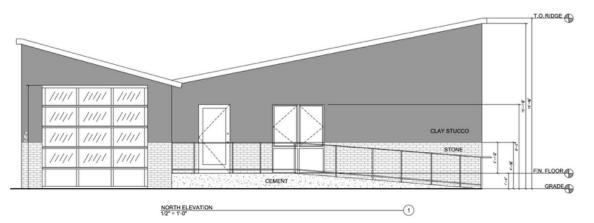

#### Sunshine Rose Mini Estates

Architectural AutoCAD & Code Course with laser cut model and drawing set. Created using AutoCAD and Sketchup

NOTES

1. UNLESS NOTED OTHERWISE, ALL DIMENSIONS ARE TO FACE OF FRAMING & TO ROUGH OPENINGS, DIMENSIONS INDICATED WITH THE SAME LETTER ARE EQUAL TO EACH OTHER.