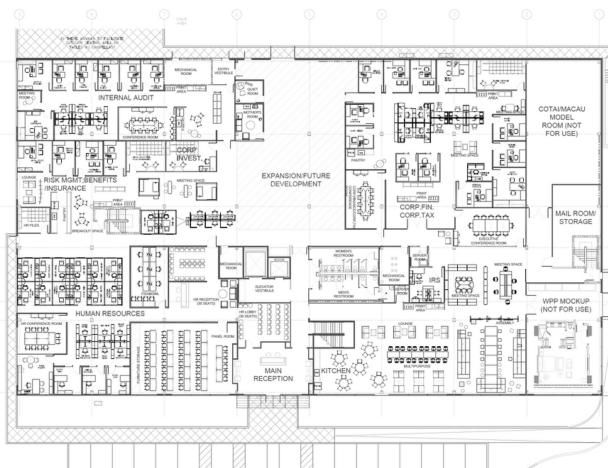

# Flex Building

Corporate Relocation Project

Relocation of 300 employees to a company owned warehouse. Development of programming needs for five departments and creation of new office and cubicle types to facilitate more efficient workflow. Architectural walls cost analysis.